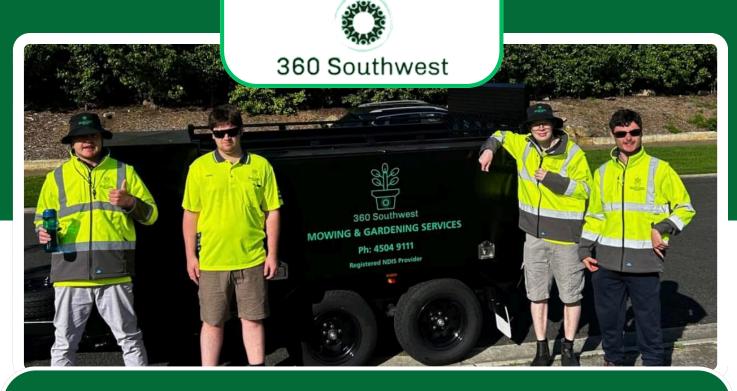

## SKILLS BUILDING

Available supports and skills building activities include:

- Money handling
- Communication
- ✓ Discovery activities
- ✓ Travel preparation
- ✓ Interview preparation
- Decision making
- ✓ Preparing a resume
- ✓ Self-motivation
- ✓ First day preparation

- ✓ Time management
- ✓ Job-ready skills
- ✓ Work experience
- ✓ Personal development
- ✓ Computer literacy
- ✓ Problem-solving
- ✓ Submitting an application
- ✓ Personal presentation
- ✓ Independence & Teamwork